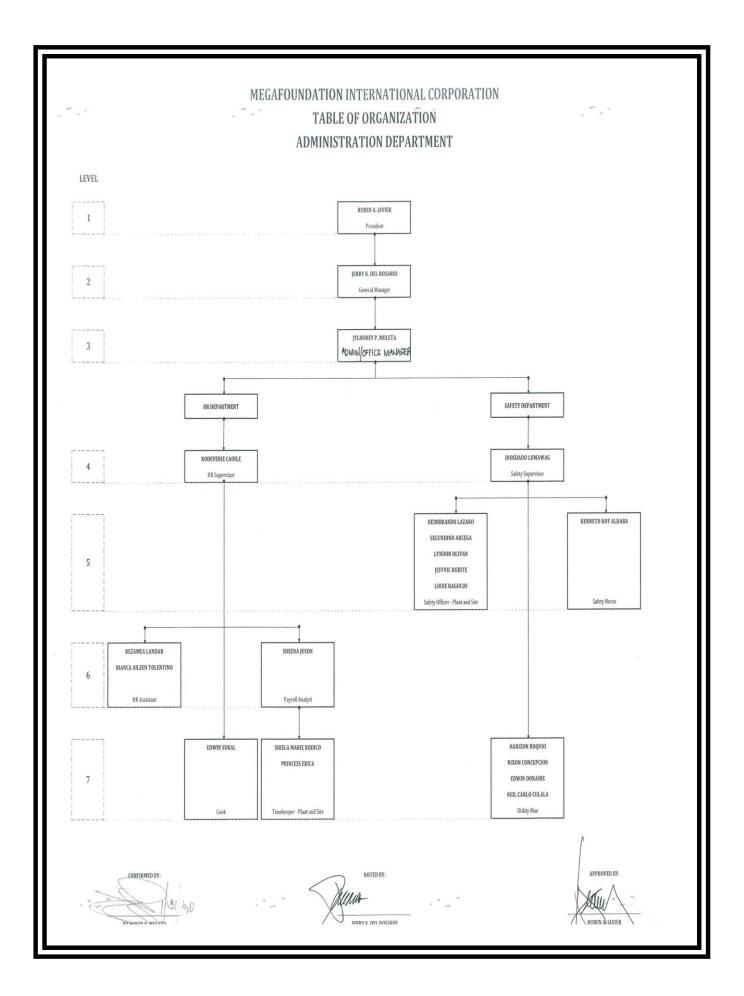

#### **DIRECTORS/OFFICERS**

| ENGR. RUBEN A. JAVIER            | : | PRESIDENT               |
|----------------------------------|---|-------------------------|
| MRS. MA. LOURDES A. JAVIER       | : | SECRETARY               |
| MR. IAN PAOLO AMAT               | : | MEMBER                  |
| MS. MARIE NATHANAEL A. JAVIER    | : | MEMBER                  |
| MS. MARIE BRIANA A. JAVIER       | : | MEMBER                  |
| MS. ERIKA ANN L. AMAT            | : | TREASURER/ADMIN MANAGER |
| ENGR. JERRY K. DEL ROSARIO       | : | GENERAL MANAGER         |
| ENGR. OMAR A. EQUIZA             | : | ASST. GENERAL MANAGER   |
| MRS. MOTPERHEL MAY J. BASCO, CPA | : | FINANCE MANAGER         |
| MR. RAMON G. PEREZ               | : | PLANT MANAGER           |
| ENGR. LEONILO D. JABAGAT         | : | OPERATION MANAGER       |
| MR. DIOSDADO LUMAWAG             | : | SAFETY SUPERVISOR       |
| MR. RAYMARK S. TORRES            | : | QA/QC SUPERVISOR        |