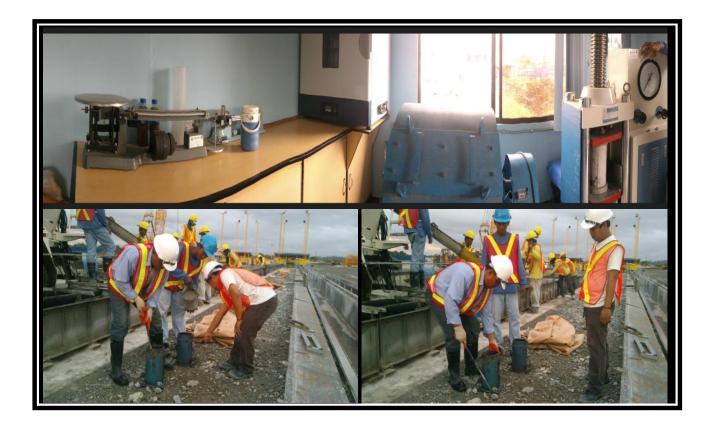

# LIST OF LABORATORY EQUIPMENT

### QUALITY CONTROL TOOLS

| ITEM NO. | PARTICULARS/DESCRIPTION        | NO. OF<br>QUANTITY |
|----------|--------------------------------|--------------------|
| 1        | ABRASION MACHINE               | 1                  |
| 2        | CALIPER VERNIER 12"            | 1                  |
| 3        | CAPPING SET                    | 1                  |
| 4        | COMPRESSION TESTING MACHINE    | 1                  |
| 5        | COVER                          | 1                  |
| 6        | CYLINDER MOLD                  | 42                 |
| 7        | DENSITY BASKET                 | 1                  |
| 8        | ELECTRIC STOVE COIL BURNER     | 1                  |
| 9        | FINE BRUSH                     | 1                  |
| 10       | GRADUATED CYLINDER 1 LITER CAP | 1                  |
| 11       | HEAVY DUTY SOLUTION BALANCE    | 1                  |
| 12       | LAB.OVEN 150 LITERS LABTECH    | 1                  |
| 13       | LABORATORY SCOOP               | 1                  |
| 14       | LABORATORY TONG                | 1                  |
| 15       | LADDLE                         | 1                  |
| 16       | METER TAPE 30m                 | 1                  |
| 17       | MIXING BOWL                    | 1                  |
| 18       | PAN & COVER (BRASS PAN)        | 1                  |
| 19       | PYENOMITER 150 ML              | 1                  |
| 20       | RUBBER MALLET                  | 2                  |
| 21       | SAMPLE SPLITTER 2 -1/2 CHITE   | 1                  |
| 22       | SAMPLING PAN                   | 2                  |
| 23       | SIEVE #100                     | 1                  |
| 24       | SIEVE #30                      | 1                  |
| 25       | SIEVE #40                      | 1                  |
| 26       | SIEVE #16                      | 1                  |
| 27       | SIEVE #50                      | 1                  |
| 28       | SIEVE 1"                       | 1                  |
| 29       | SIEVE #10                      | 1                  |
| 30       | SIEVE 1/2"                     | 1                  |
| 31       | SIEVE 2-1/2"                   | 1                  |