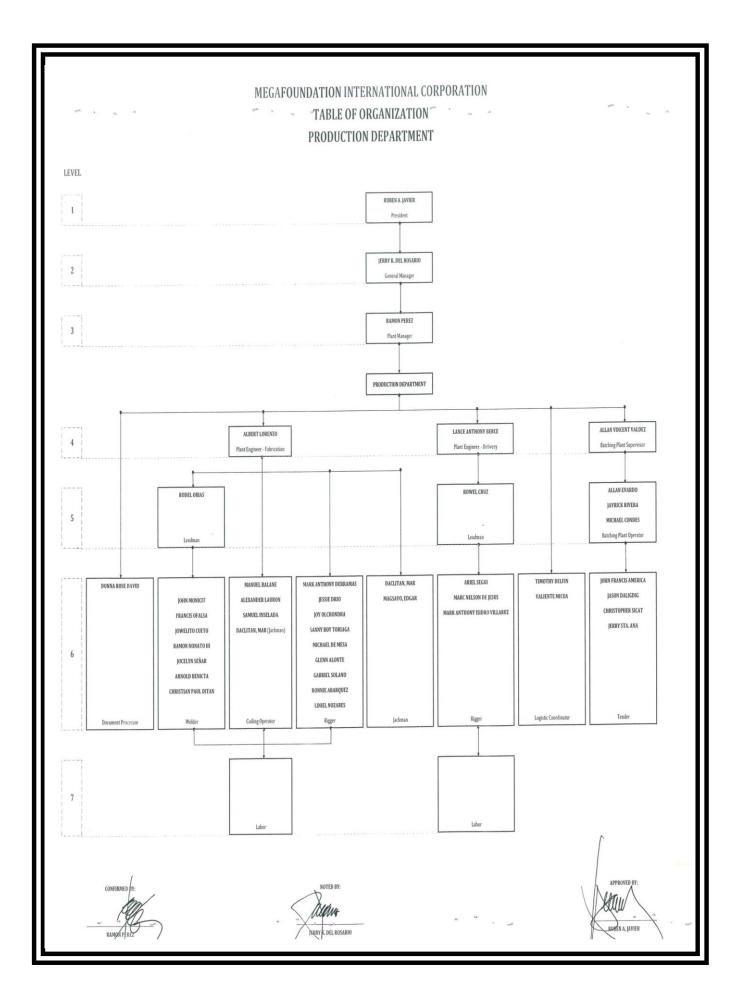

# LIST OF DIRECTORS AND OFFICERS

# MEGAFOUNDATION INTERNATIONAL CORPORATION

#### **DIRECTORS/OFFICERS**

| ENGR. RUBEN A. JAVIER            | : | PRESIDENT               |
|----------------------------------|---|-------------------------|
| MRS. MA. LOURDES A. JAVIER       | : | SECRETARY               |
| MR. IAN PAOLO AMAT               | : | MEMBER                  |
| MS. MARIE NATHANAEL A. JAVIER    | : | MEMBER                  |
| MS. MARIE BRIANA A. JAVIER       | : | MEMBER                  |
| MS. ERIKA ANN L. AMAT            | : | TREASURER/ADMIN MANAGER |
| ENGR. JERRY K. DEL ROSARIO       | : | GENERAL MANAGER         |
| ENGR. OMAR A. EQUIZA             | : | ASST. GENERAL MANAGER   |
| MRS. MOTPERHEL MAY J. BASCO, CPA | : | FINANCE MANAGER         |
| MR. RAMON G. PEREZ               | : | PLANT MANAGER           |
| ENGR. LEONILO D. JABAGAT         | : | OPERATION MANAGER       |
| MR. DIOSDADO LUMAWAG             | : | SAFETY SUPERVISOR       |
| MR. RAYMARK S. TORRES            | : | QA/QC SUPERVISOR        |