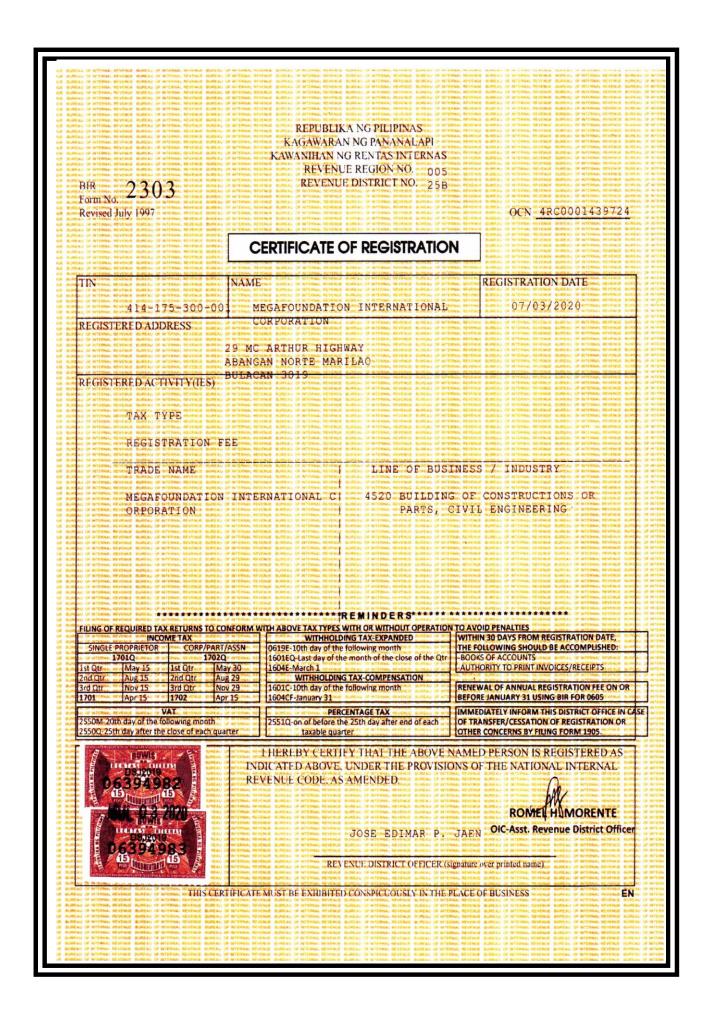

Its main office is located at 2F Lucibenino Curato Bldg., A.D. Curato St., Urduja Pob., Brgy. 9, Butuan City and its branch office and warehouse is located at #029 MacArthur Highway, Brgy. Abangan Norte, Marilao, Bulacan. The plant has an area of Seven (7) hectares.