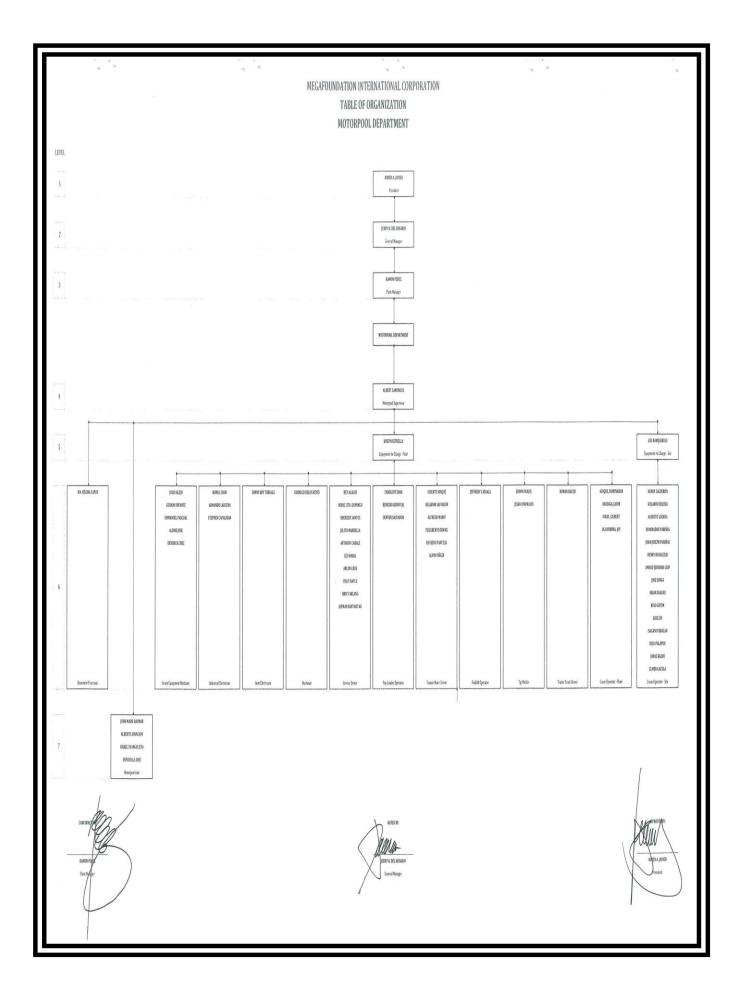

# LIST OF DIRECTORS AND OFFICERS

# MEGAFOUNDATION INTERNATIONAL CORPORATION

#### **DIRECTORS/OFFICERS**

| ENGR. RUBEN A. JAVIER            | : | PRESIDENT               |
|----------------------------------|---|-------------------------|
| MRS. MA. LOURDES A. JAVIER       | : | SECRETARY               |
| MR. IAN PAOLO AMAT               | : | MEMBER                  |
| MS. MARIE NATHANAEL A. JAVIER    | : | MEMBER                  |
| MS. MARIE BRIANA A. JAVIER       | : | MEMBER                  |
| MS. ERIKA ANN L. AMAT            | : | TREASURER/ADMIN MANAGER |
| ENGR. JERRY K. DEL ROSARIO       | : | GENERAL MANAGER         |
| ENGR. OMAR A. EQUIZA             | : | ASST. GENERAL MANAGER   |
| MRS. MOTPERHEL MAY J. BASCO, CPA | : | FINANCE MANAGER         |
| MR. RAMON G. PEREZ               | : | PLANT MANAGER           |
| ENGR. LEONILO D. JABAGAT         | : | OPERATION MANAGER       |
| MR. DIOSDADO LUMAWAG             | : | SAFETY SUPERVISOR       |
| MR. RAYMARK S. TORRES            | : | QA/QC SUPERVISOR        |