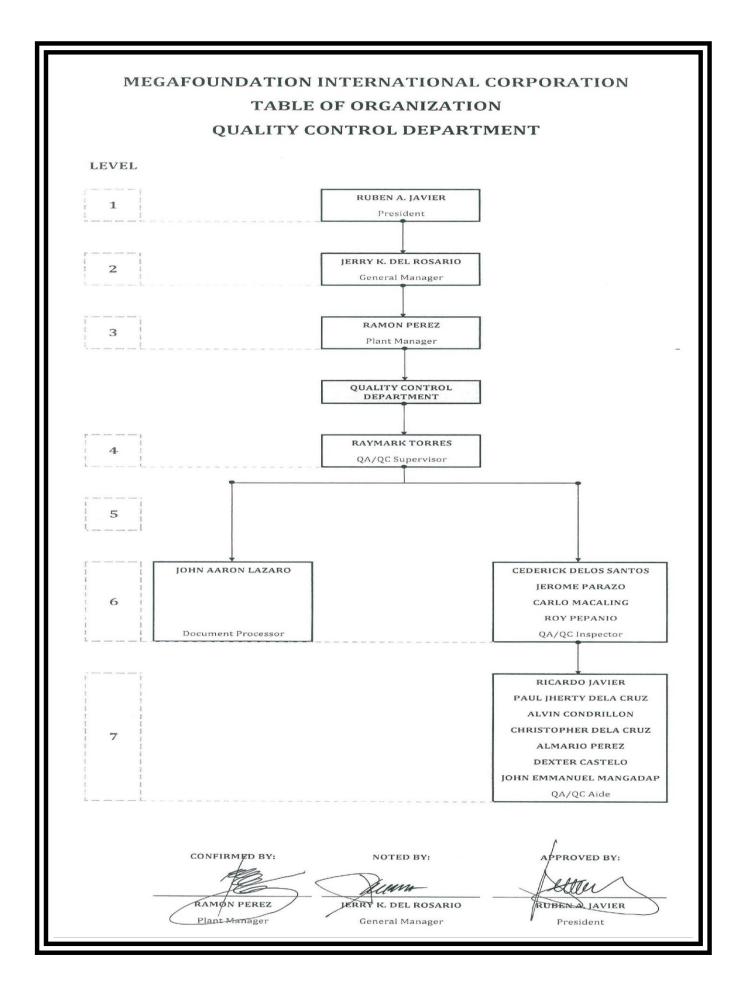

# LIST OF DIRECTORS AND OFFICERS

# MEGAFOUNDATION INTERNATIONAL CORPORATION

#### **DIRECTORS/OFFICERS**

| ENGR. RUBEN A. JAVIER            | : | PRESIDENT               |
|----------------------------------|---|-------------------------|
| MRS. MA. LOURDES A. JAVIER       | : | SECRETARY               |
| MR. IAN PAOLO AMAT               | : | MEMBER                  |
| MS. MARIE NATHANAEL A. JAVIER    | : | MEMBER                  |
| MS. MARIE BRIANA A. JAVIER       | : | MEMBER                  |
| MS. ERIKA ANN L. AMAT            | : | TREASURER/ADMIN MANAGER |
| ENGR. JERRY K. DEL ROSARIO       | : | GENERAL MANAGER         |
| ENGR. OMAR A. EQUIZA             | : | ASST. GENERAL MANAGER   |
| MRS. MOTPERHEL MAY J. BASCO, CPA | : | FINANCE MANAGER         |
| MR. RAMON G. PEREZ               | : | PLANT MANAGER           |
| ENGR. LEONILO D. JABAGAT         | : | OPERATION MANAGER       |
| MR. DIOSDADO LUMAWAG             | : | SAFETY SUPERVISOR       |
| MR. RAYMARK S. TORRES            | : | QA/QC SUPERVISOR        |