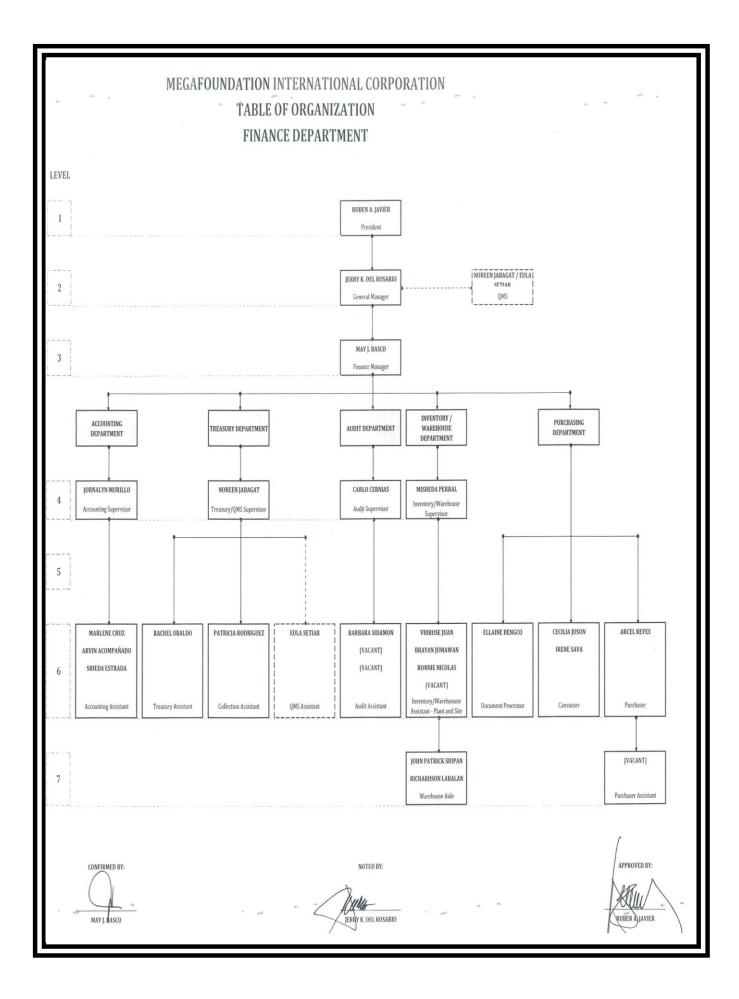

# LIST OF DIRECTORS AND OFFICERS

# MEGAFOUNDATION INTERNATIONAL CORPORATION

#### **DIRECTORS/OFFICERS**

| ENGR. RUBEN A. JAVIER            | : | PRESIDENT               |
|----------------------------------|---|-------------------------|
| MRS. MA. LOURDES A. JAVIER       | : | SECRETARY               |
| MR. IAN PAOLO AMAT               | : | MEMBER                  |
| MS. MARIE NATHANAEL A. JAVIER    | : | MEMBER                  |
| MS. MARIE BRIANA A. JAVIER       | : | MEMBER                  |
| MS. ERIKA ANN L. AMAT            | : | TREASURER/ADMIN MANAGER |
| ENGR. JERRY K. DEL ROSARIO       | : | GENERAL MANAGER         |
| ENGR. OMAR A. EQUIZA             | : | ASST. GENERAL MANAGER   |
| MRS. MOTPERHEL MAY J. BASCO, CPA | : | FINANCE MANAGER         |
| MR. RAMON G. PEREZ               | : | PLANT MANAGER           |
| ENGR. LEONILO D. JABAGAT         | : | OPERATION MANAGER       |
| MR. DIOSDADO LUMAWAG             | : | SAFETY SUPERVISOR       |
| MR. RAYMARK S. TORRES            | : | QA/QC SUPERVISOR        |